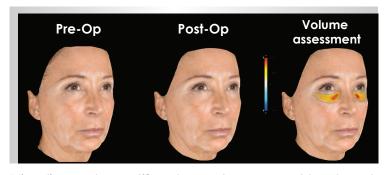

## The 3D viewer+ to compare images before and after treatment

Visualize and quantify volume changes post treatment.

Choose among a variety of comparison options (slider, *Silhouette*, side by side) which can be exported as high quality images or animated videos.