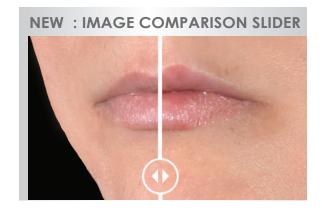

## The 3D viewer+ to compare images before and after treatment

Visualize and quantify volume changes post treatment.

Choose among a variety of comparison options (slider, *Silhouette*, side by side) which can be exported as high quality images or animated videos.