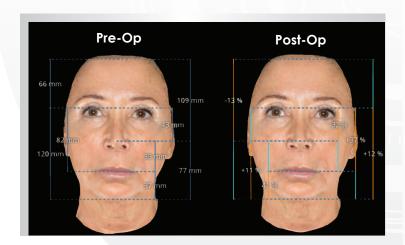

# Achieve facial harmony in 3D

## The 3D viewer+ to compare images before and after treatment

Visualize and quantify volume changes post treatment.

Choose among a variety of comparison options (slider, *Silhouette*, side by side) which can be exported as high quality images or animated videos.

NEW: THE SILHOUETTE FEATURE

The Silhouette feature allows visualization of an overlay of before and after images.

Apply a global standard of beauty by assessing facial angles, measurements and ratios for the height and width and check how close it fits to the Golden Ratio.