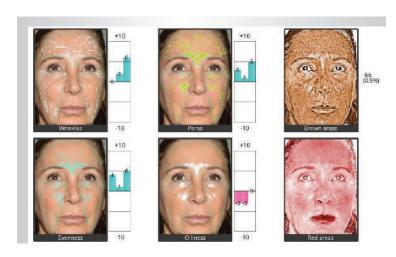

#### The 3D Skincare\* module for skin evaluation

With a single click, evaluate your patient's skin health using multivariate analysis for the following measurements:

Wrinkles . Pores . Oiliness . EvennessVascularization . Pigmentation

Provide reference tools to guide the physician and to communicate with the patient about the best æsthetic interventions.

Create your own library of skin care products and make treatments recommendations by selecting them in your catalog browser.

\*The SkinCare module is not currently available to US customers.