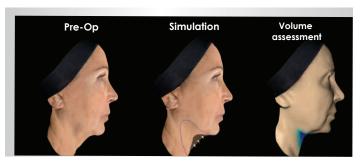

# Achieve facial harmony in 3D

## The 3D viewer+ to compare images before and after treatment

Visualize and quantify volume changes post treatment.

Choose among a variety of comparison options (slider, *Silhouette*, side by side) which can be exported as high quality images or animated videos.

NEW: THE SILHOUETTE FEATURE

The Silhouette feature allows visualization of an overlay of before and after images.

Apply a global standard of beauty by assessing facial angles, measurements and ratios for the height and width and check how close it fits to the Golden Ratio.