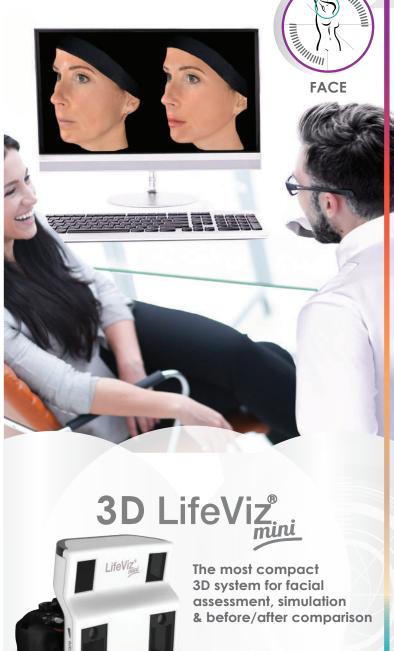

QUANTIFICARE (Asia)

Phone: (+63) 2 817 9867

**About our 3D System** 

The 3D LifeViz® Mini is the first portable 3D imaging system capable of capturing the face for:

- skin analysis measurements
- simulation before/after comparison

# **User-friendly solutions**

Reproducible pictures are possible without repositioning systems, thanks to dual beam pointers. Take three photos which are then automatically stitched to reconstruct the patient's face in 3D. No need to block an entire exam room.