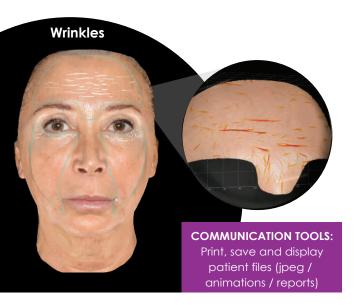

# Improve patient education with a personalized skin report

#### The 3D Skincare\* module for skin evaluation

With a single click, evaluate your patient's skin health using multivariate analysis for the following measurements:

Wrinkles . Pores . Oiliness . EvennessVascularization . Pigmentation

Provide reference tools to guide the physician and to communicate with the patient about the best æsthetic interventions.

Create your own library of skin care products and make treatments recommendations by selecting them in your catalog browser.