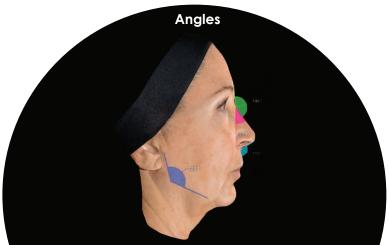

NEW: THE SILHOUETTE FEATURE

The Silhouette feature allows visualization of an overlay of before and after images.

Apply a global standard of beauty by assessing facial angles, measurements and ratios for the height and width and check how close it fits to the Golden Ratio.