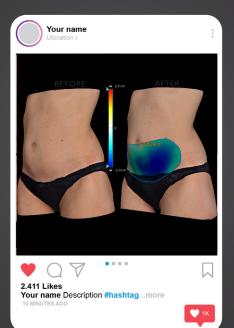

### BEFORE/AFTER FEATURES

View post-intervention results using various comparison options.

#### MEASUREMENTS

Evaluate patient morphology accurately and convincingly to promote recommended interventions.

BEFORE

AFTER

LifeViz®

# SHOWCASE RESULTS

Display your techniques with peers, colleagues and on social media by exporting images in jpg, png & mp4 formats.