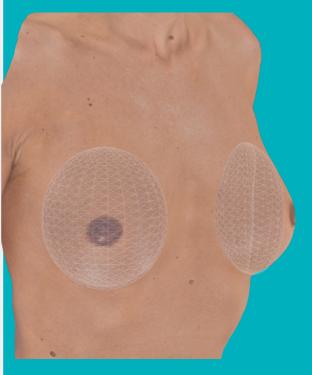

### SIMULATIONS

Use simulations to manage patient expectations utilizing their own

Choose implants to show the possibilities.

| Round    | v      | d      | р      |
|----------|--------|--------|--------|
| 354-5430 | 430 cc | 11.1 c | 5.8 cm |
| LSBEI325 | 325 cc | 11 cm  | 4.8 cm |
| LSBEI350 | 350 cc | 11.2 c | 5 cm   |
| 354-5375 | 375 cc | 10.5 c | 5.5 cm |
| LSBEI375 |        |        | 5.2 cm |
| LSBEI300 | 300 cc | 10.8 c | 4.7 cm |