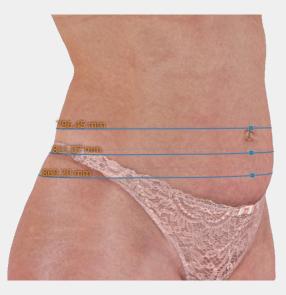

### MEASUREMENTS

Obtain: 360° BODY – BREAST – FACIAL MEASUREMENTS FACIAL ANGLES – BEAUTY RATIOS