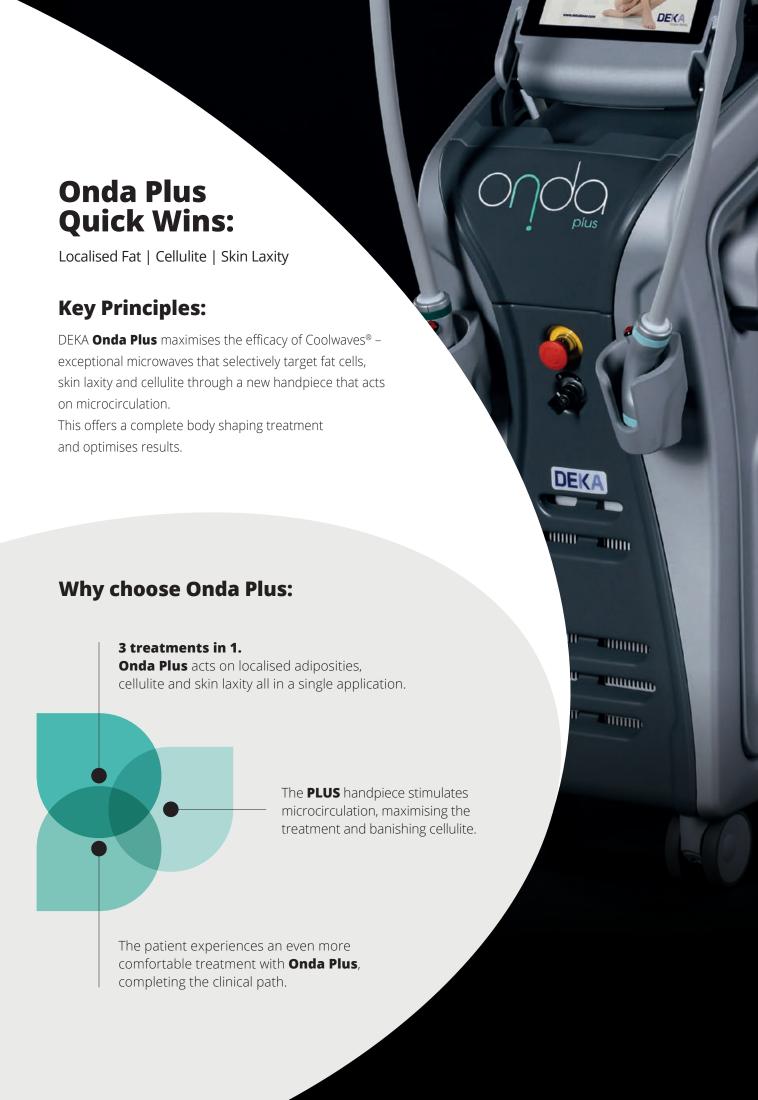

## Onda Plus - 3 handpieces for complete body treatment

In addition to **Deep** and **Shallow** - specifically designed to emit Coolwaves® in a controlled manner focusing energy on fat, skin laxity and cellulite - Onda Plus features a new handpiece, designed for draining massage, thus maximising the effects of Coolwaves® technology.

## The new PLUS handpiece for easier and more effective massage and drainage

Conceived as a result of the experience with Coolwaves® technology, the **new PLUS handpiece** was developed to interact with it. It emits airflow which in turn generates a series of waves that propagate on the treated area, reactivating the superficial microcirculation,

The PLUS handpiece can also exert pressure on the cutaneous, subcutaneous and adipose tissue, whilst the six LEDs transmit a pleasant sensation of warmth to the patient.