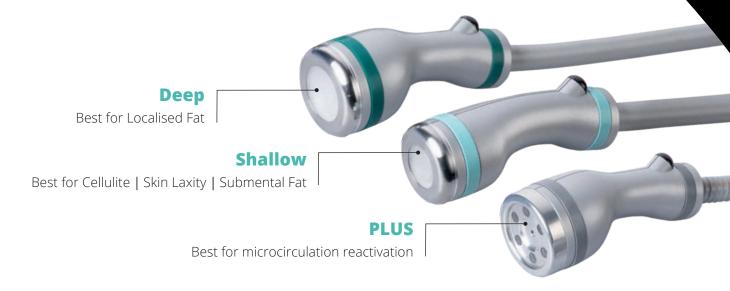

## Onda Plus - 3 handpieces for complete body treatment

In addition to **Deep** and **Shallow** - specifically designed to emit Coolwaves® in a controlled manner focusing energy on fat, skin laxity and cellulite - Onda Plus features a new handpiece, designed for draining massage, thus maximising the effects of Coolwaves® technology.