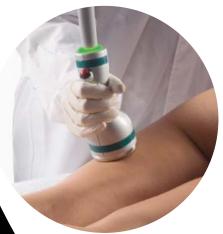

## Onda Plus - 3 handpieces for complete body treatment

In addition to **Deep** and **Shallow** - specifically designed to emit Coolwaves® in a controlled manner focusing energy on fat, skin laxity and cellulite - Onda Plus features a new handpiece, designed for draining massage, thus maximising the effects of Coolwaves® technology.

## The new PLUS handpiece for easier and more effective massage and drainage

Conceived as a result of the experience with Coolwaves® technology, the **new PLUS handpiece** was developed to interact with it. It emits airflow which in turn generates a series of waves that propagate on the treated area, reactivating the superficial microcirculation,

The PLUS handpiece can also exert pressure on the cutaneous, subcutaneous and adipose tissue, whilst the six LEDs transmit a pleasant sensation of warmth to the patient.