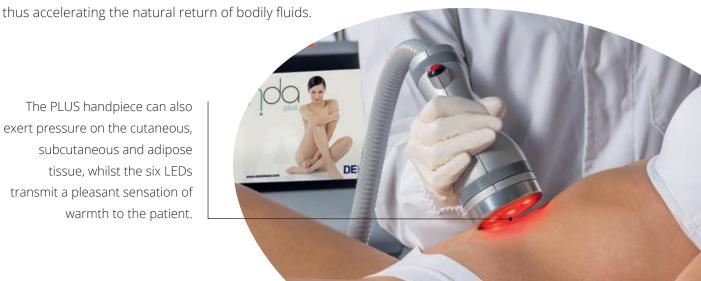

## The new PLUS handpiece for easier and more effective massage and drainage

Conceived as a result of the experience with Coolwaves® technology, the **new PLUS handpiece** was developed to interact with it. It emits airflow which in turn generates a series of waves that propagate on the treated area, reactivating the superficial microcirculation,

The PLUS handpiece can also exert pressure on the cutaneous, subcutaneous and adipose tissue, whilst the six LEDs transmit a pleasant sensation of warmth to the patient.