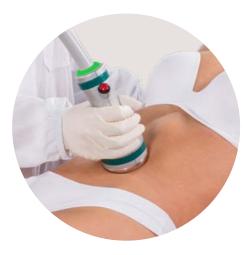

## Onda Plus - 3 handpieces for complete body treatment

In addition to **Deep** and **Shallow** - specifically designed to emit Coolwaves® in a controlled manner focusing energy on fat, skin laxity and cellulite - Onda Plus features a new handpiece, designed for draining massage, thus maximising the effects of Coolwaves® technology.

## The new PLUS handpiece for easier and more effective massage and drainage

Conceived as a result of the experience with Coolwaves® technology, the **new PLUS handpiece** was developed to interact with it. It emits airflow which in turn generates a series of waves that propagate on the treated area, reactivating the superficial microcirculation,

The PLUS handpiece can also exert pressure on the cutaneous, subcutaneous and adipose tissue, whilst the six LEDs transmit a pleasant sensation of warmth to the patient.