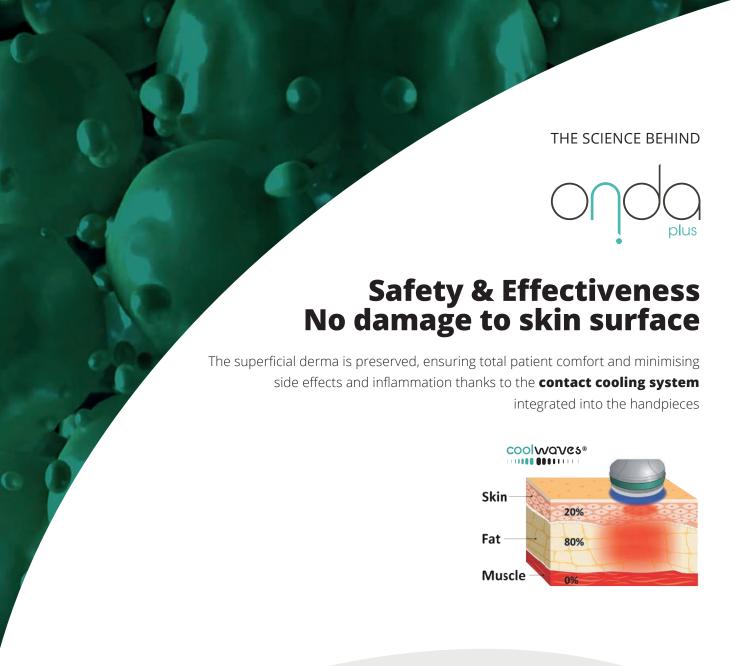

The patient can watch the execution of the treatment with the operator and perceive, in real time, the quantity of heat channelled by Coolwaves® inside the derma through the various colours of the treated area.